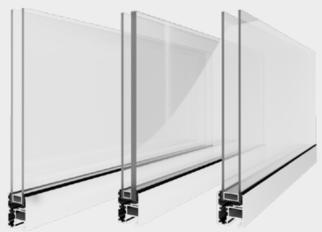

# **Glazing Options**

Duowin® Plus is suitable to use with both single and double pane glazing that may have different combinations including laminated glazing. Decorative or frosted glasses can be used according to project requirements.