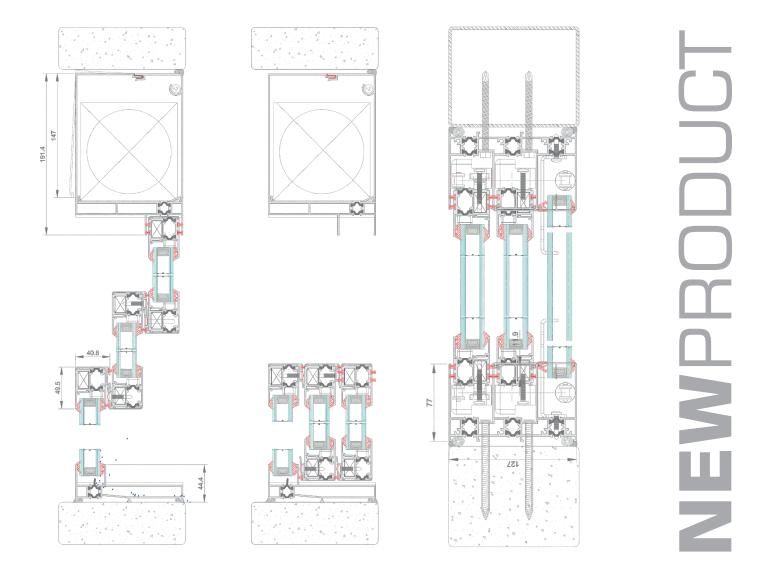

## FEATURES

- Operation Motor Control
- 5" Thickness (with 2 and 3 sashes)
- W 13' 1 5/8" H 9' 10 1/4" available dimension
- %100 thermal break systems
- Air-proof and water-proof system
- Glass glazing bead
- 2 sashes (5")
- 3 sashes (5")
- 4 sashes (6' 7/8")
- Built-in safe design (crush proof)
- Photocell sensor (optional)
- Motor Lid
- Optional Lower Profile
- Contemporary, minimalistic design

### TECHNICAL SPECIFICATIONS

- 120 Nm Somfy Motor
- 06B1 and 08B1 chain sysems is available
- AluminiumProfile 6063T6 (UNS A96063; ISO AIMg0.5Si)
- 6063T6 (UNS A96063; ISO AIMg0.5Si) Aluminium Profile
- Anodized (25 m) Natural, satin, gold, black
- Powder coated (70-90 µm) Ral colors
- Wood veneered(1mm) teak, oak, walnut, ash, beech
- 1" Tempered and insulated glass
- Solar Low-e glass option
- Double insulated glass
- Triple insulated glass option
- Colored glass option
- Weigth  $\sim$ 6,3 lb/ft<sup>2</sup>