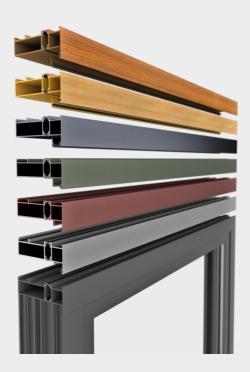

## Color and Surface Options

Duowin® Plus can be produced in any color thanks to **powder coating** and **anodizing technology**. Various decorative surface applications such as **natural wood veneering** and **wood pattern transfer** can be applied.

### TECHNICAL SPECIFICATIONS

- 120 Nm Somfy Motor
- 06B1 and 08B1 chain sysems is available
- AluminiumProfile 6063T6 (UNS A96063; ISO AIMg0.5Si)
- 6063T6 (UNS A96063; ISO AIMg0.5Si) Aluminium Profile
- Anodized (25 m) Natural, satin, gold, black
- Powder coated (70-90 µm) Ral colors
- Wood veneered(1mm) teak, oak, walnut, ash, beech
- 1" Tempered and insulated glass
- Solar Low-e glass option
- Double insulated glass
- Triple insulated glass option
- Colored glass option
- Weigth  $\sim$ 6,3 lb/ft<sup>2</sup>