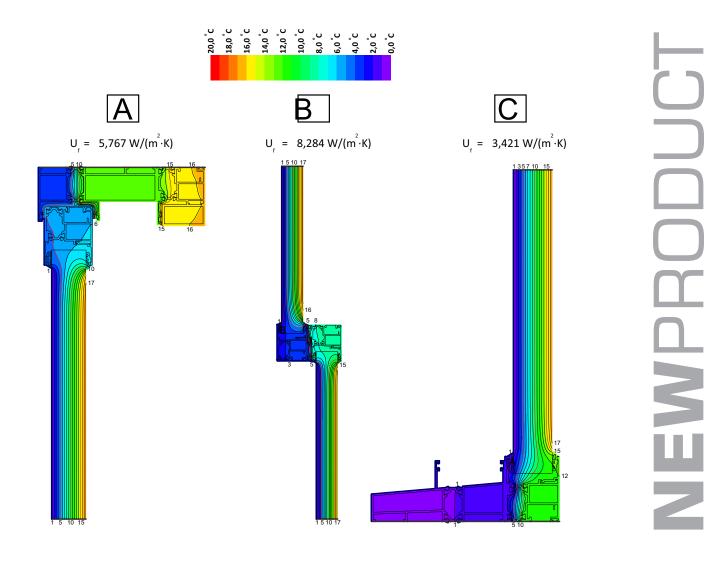

## Thermal Performance Values

Thermal calculations are done with the folliwing assumptions according to EN 10077-2 standards; inner temperature is 20°C, outer temperature is 0°C and relative humidity is 50%. Please contact us for detailed info.