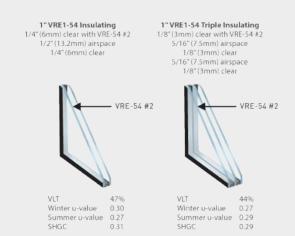

## Thermal Performance Values

Thermal calculations are done with the folliwing assumptions according to EN 10077-2 standards; inner temperature is 20°C, outer temperature is 0°C and relative humidity is 50%. Please contact us for detailed info.