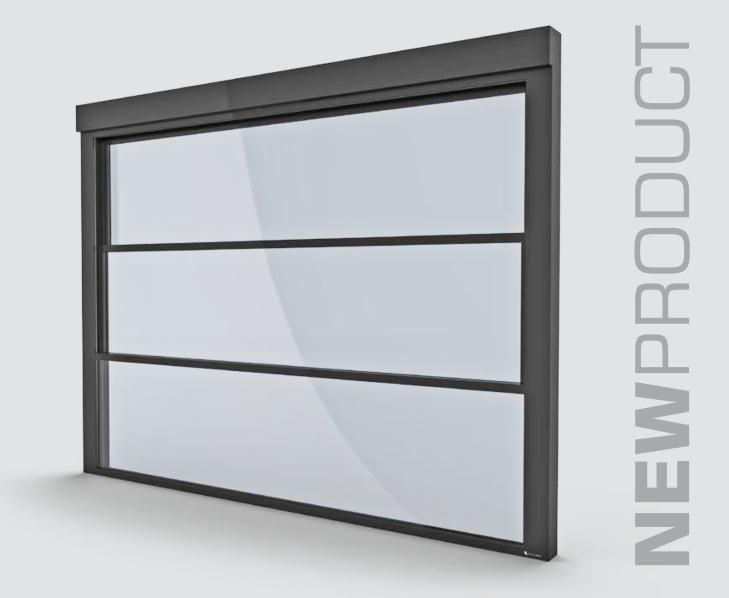

## FEATURES

- Operation Motor Control
- 5" Thickness (with 2 and 3 sashes)
- W 13' 1 5/8" H 9' 10 1/4" available dimension
- %100 thermal break systems
- Air-proof and water-proof system
- Glass glazing bead
- 2 sashes (5")
- 3 sashes (5")
- 4 sashes (6' 7/8")
- Built-in safe design (crush proof)
- Photocell sensor (optional)
- Motor Lid
- Optional Lower Profile
- Contemporary, minimalistic design

# **EXP-G** GUILLOTINE

Innovation in Aluminium Systems

motorized aluminium sash window systems