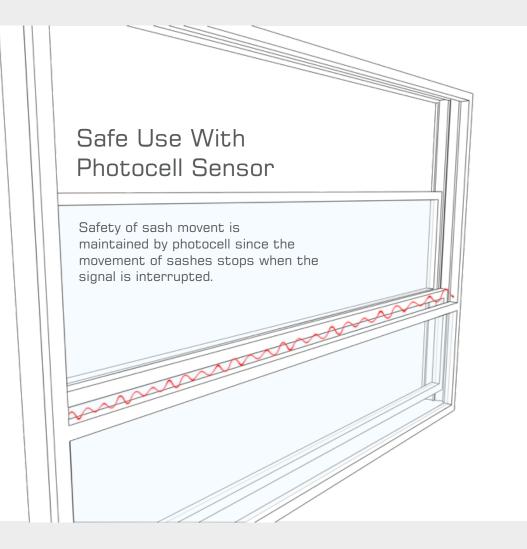

## FEATURES

- Operation Motor Control
- 5" Thickness (with 2 and 3 sashes)
- W 13' 1 5/8" H 9' 10 1/4" available dimension
- %100 thermal break systems
- Air-proof and water-proof system
- Glass glazing bead
- 2 sashes (5")
- 3 sashes (5")
- 4 sashes (6' 7/8")
- Built-in safe design (crush proof)
- Photocell sensor (optional)
- Motor Lid
- Optional Lower Profile
- Contemporary, minimalistic design