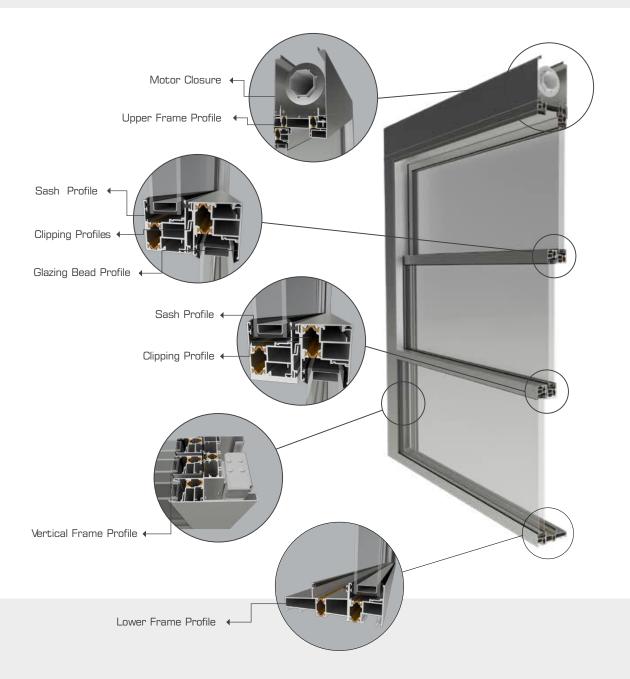

### TECHNICAL SPECIFICATIONS

- 120 Nm Somfy Motor
- 06B1 and 08B1 chain sysems is available
- AluminiumProfile 6063T6 (UNS A96063; ISO AIMg0.5Si)
- 6063T6 (UNS A96063; ISO AIMg0.5Si) Aluminium Profile
- Anodized (25 m) Natural, satin, gold, black
- Powder coated (70-90 µm) Ral colors
- Wood veneered(1mm) teak, oak, walnut, ash, beech
- 1" Tempered and insulated glass
- Solar Low-e glass option
- Double insulated glass
- Triple insulated glass option
- Colored glass option
- Weigth  $\sim$ 6,3 lb/ft<sup>2</sup>