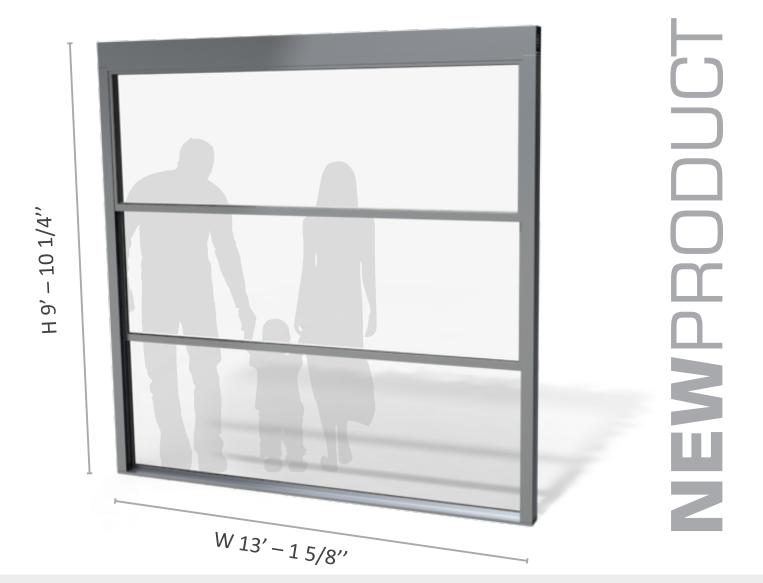

## FEATURES

- Operation Motor Control
- 5" Thickness (with 2 and 3 sashes)
- W 13' 1 5/8" H 9' 10 1/4" available dimension
- %100 thermal break systems
- Air-proof and water-proof system
- Glass glazing bead
- 2 sashes (5")
- 3 sashes (5")
- 4 sashes (6' 7/8")
- Built-in safe design (crush proof)
- Photocell sensor (optional)
- Motor Lid
- Optional Lower Profile
- Contemporary, minimalistic design